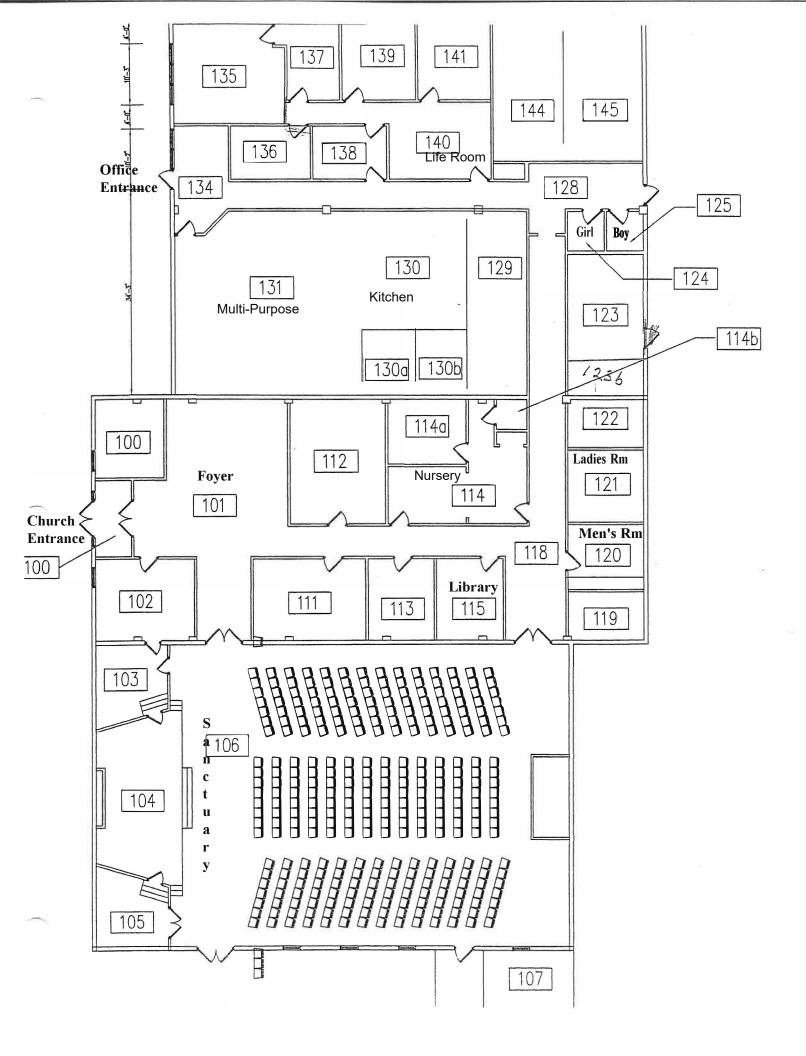

## **Event Information**

| Group Name:                            | <u> </u>                      | Event Date:         |                              |  |
|----------------------------------------|-------------------------------|---------------------|------------------------------|--|
| If Non-Agape Ministry do you have      | approval: Yes No              | Day of the week     | ::                           |  |
| If reoccurring, state frequency: (e.g. | every 1 <sup>st</sup> Monday) |                     |                              |  |
| Event Time: From to                    | Building Use                  | Time: From          | to                           |  |
| Event Description:                     |                               |                     |                              |  |
| Key Needed: Yes No                     | Self-Set-Up:                  | Self-Set-Up: Yes No |                              |  |
| Contact Name:                          |                               |                     |                              |  |
| Phone:                                 | Email:                        |                     |                              |  |
| Number of People Attending:            |                               |                     |                              |  |
| Additional Information:                |                               |                     |                              |  |
| ROOMS NEEDED: (circle the area         |                               |                     | used *<br>use and appliances |  |
| Sanctuary/auditorium                   | Kitchen - room 130            | Classroom (Specify) |                              |  |
| Multi-Purpose Room - room 131          | Restrooms                     |                     |                              |  |
| Youth Room – room 129                  | Nursery                       | Life Room           |                              |  |
| SET UP NEEDED: (circle the equip       | ment/supplies you need)       |                     |                              |  |
| Stage                                  | Sanctuary/ Multi Media        |                     | DVD/VCR Cart                 |  |
| Tables                                 | Chairs                        |                     | Coffee Maker                 |  |
| White Board                            | Kitchen Appliances            |                     | Other:                       |  |
| Requested By:                          | Today's date:                 |                     |                              |  |